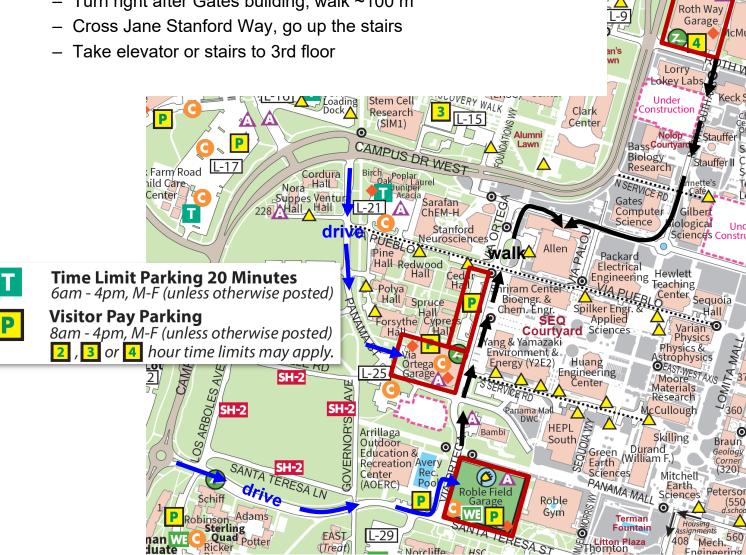

## Directions to Allen Annex @ Stanford

Visitor parking is ~\$4/hour (credit cards), FREE after 4pm

## Parking in Via Ortega Garage (nearest):

- Drive in from Campus Drive through Panama St
- Walk North along Via Ortega
- Turn right on Jane Stanford Way, walk ~50 m
- Go up the stairs, take elevator or stairs to 3rd floor

click on underlined links for Google Map

Steam

Plant

## Parking in **Roble Field Garage** (underground):

- Drive in from Santa Teresa or Panama St
- Walk North along Via Ortega, then follow directions above

- Walk South between Lokey and Keck
- Turn right after Gates building, walk ~100 m